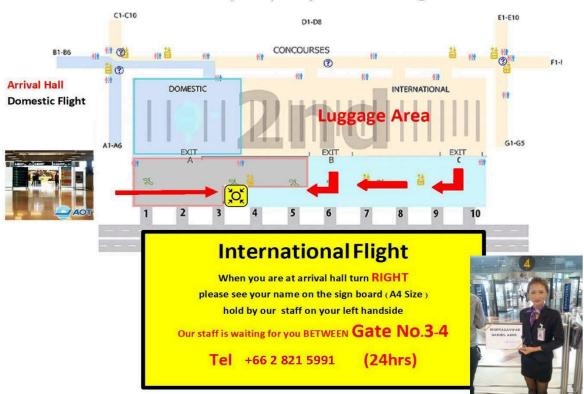

### Suvanrnabhumi (BKK) Airport Meeting Point

For arrival: please see your name on the sign board hold by our staff between Gate No.3-4, our airport representative will take care of you to the limousine that wait for you outside the arrival terminal

For Departure: please wait for our driver at the hotel lobby /concierge counter/hospitality desk for any urgent matter call us +66 2 821 5991(24hrs) inform your booking ID, we will help you