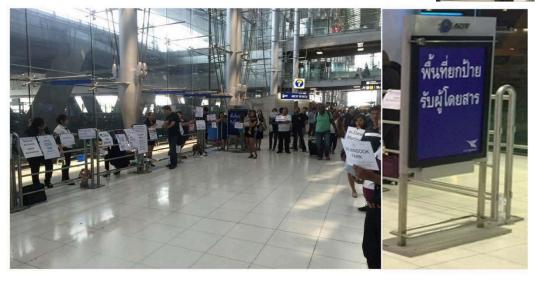

### Suvanrnabhumi (BKK) Airport Meeting Point

For arrival: please see your name on the sign board hold by our staff between Gate No.3-4, our airport representative will take care of you to the limousine that wait for you outside the arrival terminal

For Departure: please wait for our driver at the hotel lobby /concierge counter/hospitality desk for any urgent matter call us +66 2 821 5991(24hrs) inform your booking ID, we will help you